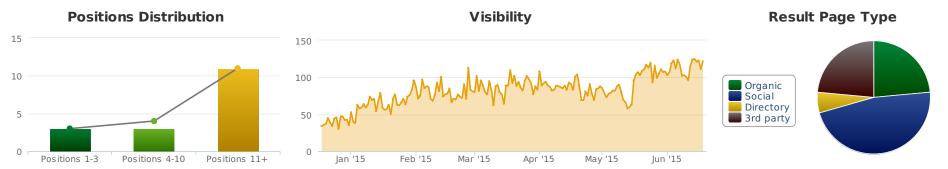

## This Brand Visibility report features:

**Positions Distribution Chart** that provides the total (for all keywords in the campaign) number of times any of your brand pages rank in the top 20 search engine results on the day the report is run. The dark gray line represents the baseline number of times brand pages ranked in the top 20 on the day we began tracking the Brand URLs.

Visibility Graph displays the trend of the your brand's visibility across all tracked search engines for the previous 6 months. This is based on the position of ranking keywords and average search volume.

Results Page Type pie chart provides a graphic representation of the number of the brand top 20 search results by type - Organic, Maps, Social pages, Apps, Directory listings and 3rd party (e.g., reviews, news, etc.)